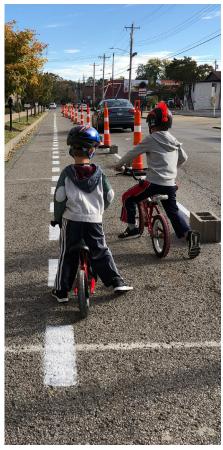

## CONNECT NEWPORT

2019

The Devou Good Project is a nonprofit agency dedicated to building vibrant communities and, as part of that focus, desires to see more equitably mobile cities. To further the pursuit of that goal, Devou Good engaged YARD & Company to build and manage the Connect Challenge program that invites cities to compete for funding to design and install pilot street projects with the community that will inform permanent investment in safer, more active streets. The program's first recipient was the City of Newport together with its nonprofit community development corporation, ReNewport. Over four months, YARD & Company engaged the community to identify the route, organize supporting private-sector partners, design the demonstration project, manage the installation of the project and monitor its use during a ten day run time. The project expanded access to the regionally significant Purple People Bridge and spanned over 7,000 linear feet of remade streets that included sharrows, buffered bike lanes, a two-way cycle track and bike boxes at intersections. The program also included parklets at painted bump outs, signage, marketing and regular programming such as slow rides, yoga and sidewalk dining.

### Connect Newport: Engagement