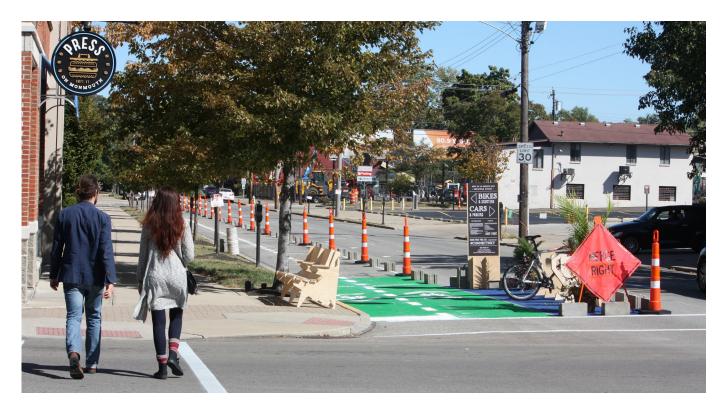

## CONNECT NEWPORT

2019

The Devou Good Project is a nonprofit agency dedicated to building vibrant communities and, as part of that focus, desires to see more equitably mobile cities. To further the pursuit of that goal, Devou Good engaged YARD & Company to build and manage the Connect Challenge program that invites cities to compete for funding to design and install pilot street projects with the community that will inform permanent investment in safer, more active streets. The program's first recipient was the City of Newport together with its nonprofit community development corporation, ReNewport. Over four months, YARD & Company engaged the community to identify the route, organize supporting private-sector partners, design the demonstration project, manage the installation of the project and monitor its use during a ten day run time. The project expanded access to the regionally significant Purple People Bridge and spanned over 7,000 linear feet of remade streets that included sharrows, buffered bike lanes, a two-way cycle track and bike boxes at intersections. The program also included parklets at painted bump outs, signage, marketing and regular programming such as slow rides, yoga and sidewalk dining.

#### **IMPACT**

Successful hosting of model city competition and award of program to Newport, Kentucky

Over 7,000 feet of demonstration bike infrastructure installed for ten days with community