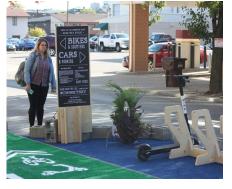

near feet of remade streets that included sharrows, buffered bike lanes, a two-way cycle track and bike boxes at intersections. The program also included parklets at painted bump outs, signage, marketing and regular programming such as slow rides, yoga and sidewalk dining.

#### **IMPACT**

Successful hosting of model city competition and award of program to Newport, Kentucky

Over 7,000 feet of demonstration bike infrastructure installed for ten days with community

#### **PROJECT LOCATION**

Newport, Kentucky

#### **BUILDING BLOCKS + TOOLS**

Engagement + Discovery
Activation + Testing

#### **REFERENCE**

Matt Butler Founder, Devou Good Project matt@devougood.com

### **Connect Newport**











### Connect Newport: Building

















### Connect Newport: Engagement













### **Connect Newport**