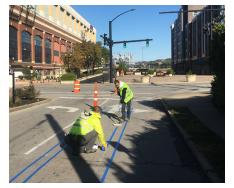

## CONNECT NEWPORT

2019

The Devou Good Project is a nonprofit agency dedicated to building vibrant communities and, as part of that focus, desires to see more equitably mobile cities. To further the pursuit of that goal, Devou Good engaged YARD & Company to build and manage the Connect Challenge program that invites cities to compete for funding to design and install pilot street projects with the community that will inform permanent investment in safer, more active streets. The program's first recipient was the City of Newport together with its nonprofit community development corporation, ReNewport. Over four months, YARD & Company engaged the community to identify the route, organize supporting private-sector partners, design the demonstration project, manage the installation of the project and monitor its use during a ten day run time. The project expanded access to the regionally significant Purple People Bridge and spanned over 7,000 linear feet of remade streets that included sharrows, buffered bike lanes, a two-way cycle track and bike boxes at intersections. The program also included parklets at painted bump outs, signage, marketing and regular programming such as slow rides, yoga and sidewalk dining.

### Connect Newport: Building