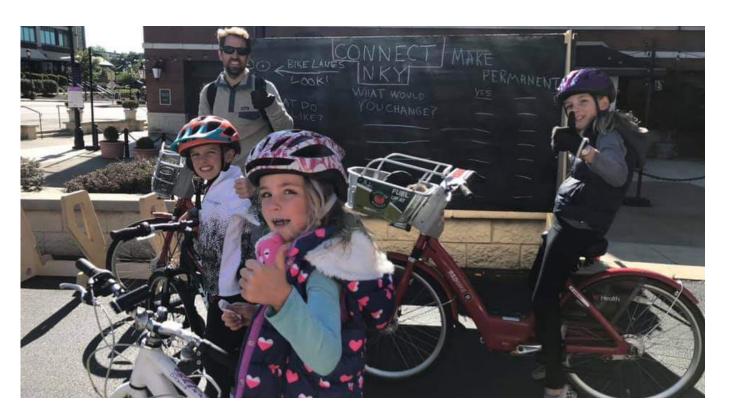

## CONNECT NEWPORT

2019

The Devou Good Project is a nonprofit agency dedicated to building vibrant communities and, as part of that focus, desires to see more equitably mobile cities. To further the pursuit of that goal, Devou Good engaged YARD & Company to build and manage the Connect Challenge program that invites cities to compete for funding to design and install pilot street projects with the community that will inform permanent investment in safer, more active streets. The program's first recipient was the City of Newport together with its nonprofit community development corporation, ReNewport. Over four months, YARD & Company engaged the community to identify the route, organize supporting private-sector partners, design the demonstration project, manage the installation of the project and monitor its use during a ten day run time. The project expanded access to the regionally significant Purple People Bridge and spanned over 7,000 linear feet of remade streets that included sharrows, buffered bike lanes, a two-way cycle track and bike boxes at intersections. The program also included parklets at painted bump outs, signage, marketing and regular programming such as slow rides, yoga and sidewalk dining.

### Connect Newport: Engagement