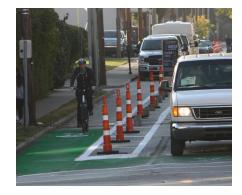

## CONNECT NEWPORT

2019

The Devou Good Project is a nonprofit agency dedicated to building vibrant communities and, as part of that focus, desires to see more equitably mobile cities. To further the pursuit of that goal, Devou Good engaged YARD & Company to build and manage the Connect Challenge program that invites cities to compete for funding to design and install pilot street projects with the community that will inform permanent investment in safer, more active streets. The program's first recipient was the City of Newport together with its nonprofit community development corporation, ReNewport. Over four months, YARD & Company engaged the community to identify the route, organize supporting private-sector partners, design the demonstration project, manage the installation of the project and monitor its use during a ten day run time. The project expanded access to the regionally significant Purple People Bridge and spanned over 7,000 linear feet of remade streets that included sharrows, buffered bike lanes, a two-way cycle track and bike boxes at intersections. The program also included parklets at painted bump outs, signage, marketing and regular programming such as slow rides, yoga and sidewalk dining.

#### **IMPACT**

Successful hosting of model city competition and award of program to Newport, Kentucky

Over 7,000 feet of demonstration bike infrastructure installed for ten days with community