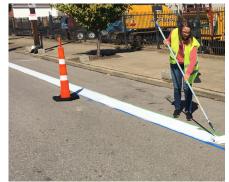

## CONNECT NEWPORT

2019

The Devou Good Project is a nonprofit agency dedicated to building vibrant communities and, as part of that focus, desires to see more equitably mobile cities. To further the pursuit of that goal, Devou Good engaged YARD & Company to build and manage the Connect Challenge program that invites cities to compete for funding to design and install pilot street projects with the community that will inform permanent investment in safer, more active streets. The program's first recipient was the City of Newport together with its nonprofit community development corporation, ReNewport. Over four months, YARD & Company engaged the community to identify the route, organize supporting private-sector partners, design the demonstration project, manage the installation of the project and monitor its use during a ten day run time. The project expanded access to the regionally significant Purple People Bridge and spanned over 7,000 linear feet of remade streets that included sharrows, buffered bike lanes, a two-way cycle track and bike boxes at intersections. The program also included parklets at painted bump outs, signage, marketing and regular programming such as slow rides, yoga and sidewalk dining.

### Connect Newport: Building