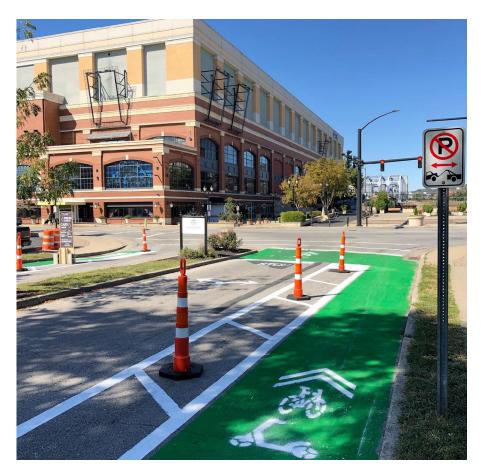

## CONNECT NEWPORT

2019

The Devou Good Project is a nonprofit agency dedicated to building vibrant communities and, as part of that focus, desires to see more equitably mobile cities. To further the pursuit of that goal, Devou Good engaged YARD & Company to build and manage the Connect Challenge program that invites cities to compete for funding to design and install pilot street projects with the community that will inform permanent investment in safer, more active streets. The program's first recipient was the City of Newport together with its nonprofit community development corporation, ReNewport. Over four months, YARD & Company engaged the community to identify the route, organize supporting private-sector partners, design the demonstration project, manage the installation of the project and monitor its use during a ten day run time. The project expanded access to the regionally significant Purple People Bridge and spanned over 7,000 linear feet of remade streets that included sharrows, buffered bike lanes, a two-way cycle track and bike boxes at intersections. The program also included parklets at painted bump outs, signage, marketing and regular programming such as slow rides, yoga and sidewalk dining.

### Connect Newport: Building