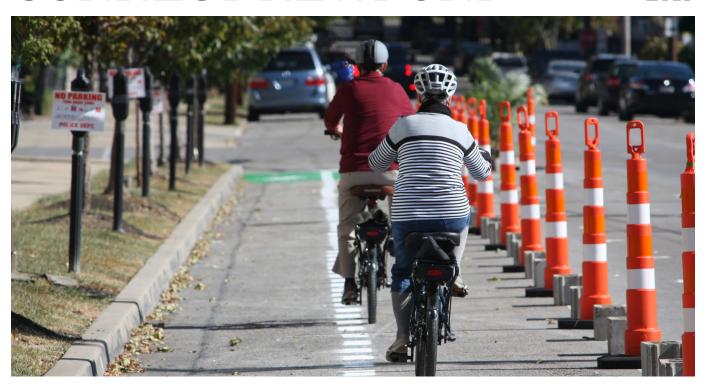

## CONNECT NEWPORT

2019

The Devou Good Project is a nonprofit agency dedicated to building vibrant communities and, as part of that focus, desires to see more equitably mobile cities. To further the pursuit of that goal, Devou Good engaged YARD & Company to build and manage the Connect Challenge program that invites cities to compete for funding to design and install pilot street projects with the community that will inform permanent investment in safer, more active streets. The program's first recipient was the City of Newport together with its nonprofit community development corporation, ReNewport. Over four months, YARD & Company engaged the community to identify the route, organize supporting private-sector partners, design the demonstration project, manage the installation of the project and monitor its use during a ten day run time. The project expanded access to the regionally significant Purple People Bridge and spanned over 7,000 linear feet of remade streets that included sharrows, buffered bike lanes, a two-way cycle track and bike boxes at intersections. The program also included parklets at painted bump outs, signage, marketing and regular programming such as slow rides, yoga and sidewalk dining.

#### **IMPACT**

Successful hosting of model city competition and award of program to Newport, Kentucky

Over 7,000 feet of demonstration bike infrastructure installed for ten days with community