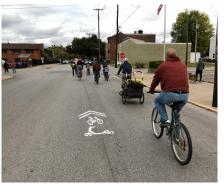

## CONNECT NEWPORT

2019

The Devou Good Project is a nonprofit agency dedicated to building vibrant communities and, as part of that focus, desires to see more equitably mobile cities. To further the pursuit of that goal, Devou Good engaged YARD & Company to build and manage the Connect Challenge program that invites cities to compete for funding to design and install pilot street projects with the community that will inform permanent investment in safer, more active streets. The program's first recipient was the City of Newport together with its nonprofit community development corporation, ReNewport. Over four months, YARD & Company engaged the community to identify the route, organize supporting private-sector partners, design the demonstration project, manage the installation of the project and monitor its use during a ten day run time. The project expanded access to the regionally significant Purple People Bridge and spanned over 7,000 linear feet of remade streets that included sharrows, buffered bike lanes, a two-way cycle track and bike boxes at intersections. The program also included parklets at painted bump outs, signage, marketing and regular programming such as slow rides, yoga and sidewalk dining.

### Connect Newport: Engagement