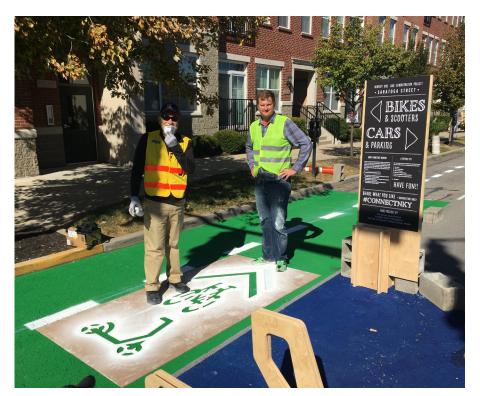

## CONNECT NEWPORT

2019

The Devou Good Project is a nonprofit agency dedicated to building vibrant communities and, as part of that focus, desires to see more equitably mobile cities. To further the pursuit of that goal, Devou Good engaged YARD & Company to build and manage the Connect Challenge program that invites cities to compete for funding to design and install pilot street projects with the community that will inform permanent investment in safer, more active streets. The program's first recipient was the City of Newport together with its nonprofit community development corporation, ReNewport. Over four months, YARD & Company engaged the community to identify the route, organize supporting private-sector partners, design the demonstration project, manage the installation of the project and monitor its use during a ten day run time. The project expanded access to the regionally significant Purple People Bridge and spanned over 7,000 linear feet of remade streets that included sharrows, buffered bike lanes, a two-way cycle track and bike boxes at intersections. The program also included parklets at painted bump outs, signage, marketing and regular programming such as slow rides, yoga and sidewalk dining.

### Connect Newport: Building