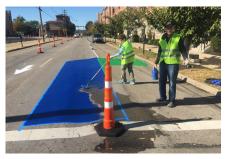

## CONNECT NEWPORT

2019

The Devou Good Project is a nonprofit agency dedicated to building vibrant communities and, as part of that focus, desires to see more equitably mobile cities. To further the pursuit of that goal, Devou Good engaged YARD & Company to build and manage the Connect Challenge program that invites cities to compete for funding to design and install pilot street projects with the community that will inform permanent investment in safer, more active streets. The program's first recipient was the City of Newport together with its nonprofit community development corporation, ReNewport. Over four months, YARD & Company engaged the community to identify the route, organize supporting private-sector partners, design the demonstration project, manage the installation of the project and monitor its use during a ten day run time. The project expanded access to the regionally significant Purple People Bridge and spanned over 7,000 linear feet of remade streets that included sharrows, buffered bike lanes, a two-way cycle track and bike boxes at intersections. The program also included parklets at painted bump outs, signage, marketing and regular programming such as slow rides, yoga and sidewalk dining.

### Connect Newport: Building