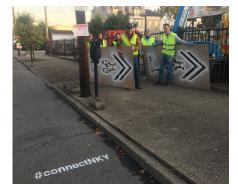

## CONNECT NEWPORT

2019

The Devou Good Project is a nonprofit agency dedicated to building vibrant communities and, as part of that focus, desires to see more equitably mobile cities. To further the pursuit of that goal, Devou Good engaged YARD & Company to build and manage the Connect Challenge program that invites cities to compete for funding to design and install pilot street projects with the community that will inform permanent investment in safer, more active streets. The program's first recipient was the City of Newport together with its nonprofit community development corporation, ReNewport. Over four months, YARD & Company engaged the community to identify the route, organize supporting private-sector partners, design the demonstration project, manage the installation of the project and monitor its use during a ten day run time. The project expanded access to the regionally significant Purple People Bridge and spanned over 7,000 linear feet of remade streets that included sharrows, buffered bike lanes, a two-way cycle track and bike boxes at intersections. The program also included parklets at painted bump outs, signage, marketing and regular programming such as slow rides, yoga and sidewalk dining.

#### **IMPACT**

Successful hosting of model city competition and award of program to Newport, Kentucky

Over 7,000 feet of demonstration bike infrastructure installed for ten days with community