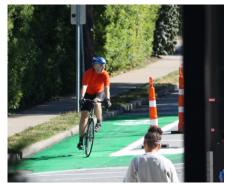

## CONNECT NEWPORT

2019

The Devou Good Project is a nonprofit agency dedicated to building vibrant communities and, as part of that focus, desires to see more equitably mobile cities. To further the pursuit of that goal, Devou Good engaged YARD & Company to build and manage the Connect Challenge program that invites cities to compete for funding to design and install pilot street projects with the community that will inform permanent investment in safer, more active streets. The program's first recipient was the City of Newport together with its nonprofit community development corporation, ReNewport. Over four months, YARD & Company engaged the community to identify the route, organize supporting private-sector partners, design the demonstration project, manage the installation of the project and monitor its use during a ten day run time. The project expanded access to the regionally significant Purple People Bridge and spanned over 7,000 linear feet of remade streets that included sharrows, buffered bike lanes, a two-way cycle track and bike boxes at intersections. The program also included parklets at painted bump outs, signage, marketing and regular programming such as slow rides, yoga and sidewalk dining.

#### **IMPACT**

Successful hosting of model city competition and award of program to Newport, Kentucky

Over 7,000 feet of demonstration bike infrastructure installed for ten days with community