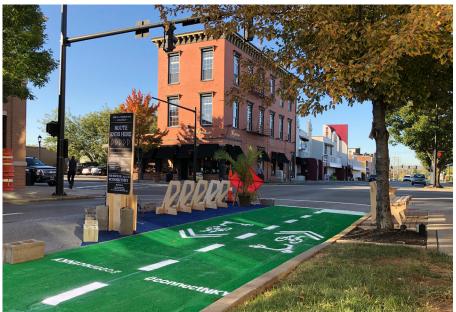

## CONNECT NEWPORT

2019

The Devou Good Project is a nonprofit agency dedicated to building vibrant communities and, as part of that focus, desires to see more equitably mobile cities. To further the pursuit of that goal, Devou Good engaged YARD & Company to build and manage the Connect Challenge program that invites cities to compete for funding to design and install pilot street projects with the community that will inform permanent investment in safer, more active streets. The program's first recipient was the City of Newport together with its nonprofit community development corporation, ReNewport. Over four months, YARD & Company engaged the community to identify the route, organize supporting private-sector partners, design the demonstration project, manage the installation of the project and monitor its use during a ten day run time. The project expanded access to the regionally significant Purple People Bridge and spanned over 7,000 linear feet of remade streets that included sharrows, buffered bike lanes, a two-way cycle track and bike boxes at intersections. The program also included parklets at painted bump outs, signage, marketing and regular programming such as slow rides, yoga and sidewalk dining.

### **Connect Newport**