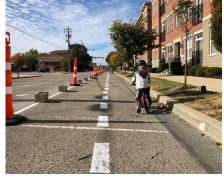

## CONNECT NEWPORT

2019

The Devou Good Project is a nonprofit agency dedicated to building vibrant communities and, as part of that focus, desires to see more equitably mobile cities. To further the pursuit of that goal, Devou Good engaged YARD & Company to build and manage the Connect Challenge program that invites cities to compete for funding to design and install pilot street projects with the community that will inform permanent investment in safer, more active streets. The program's first recipient was the City of Newport together with its nonprofit community development corporation, ReNewport. Over four months, YARD & Company engaged the community to identify the route, organize supporting private-sector partners, design the demonstration project, manage the installation of the project and monitor its use during a ten day run time. The project expanded access to the regionally significant Purple People Bridge and spanned over 7,000 linear feet of remade streets that included sharrows, buffered bike lanes, a two-way cycle track and bike boxes at intersections. The program also included parklets at painted bump outs, signage, marketing and regular programming such as slow rides, yoga and sidewalk dining.

#### **IMPACT**

Successful hosting of model city competition and award of program to Newport, Kentucky

Over 7,000 feet of demonstration bike infrastructure installed for ten days with community