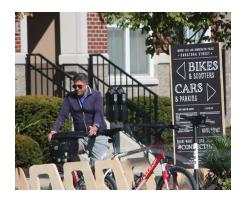

## CONNECT NEWPORT

2019

The Devou Good Project is a nonprofit agency dedicated to building vibrant communities and, as part of that focus, desires to see more equitably mobile cities. To further the pursuit of that goal, Devou Good engaged YARD & Company to build and manage the Connect Challenge program that invites cities to compete for funding to design and install pilot street projects with the community that will inform permanent investment in safer, more active streets. The program's first recipient was the City of Newport together with its nonprofit community development corporation, ReNewport. Over four months, YARD & Company engaged the community to identify the route, organize supporting private-sector partners, design the demonstration project, manage the installation of the project and monitor its use during a ten day run time. The project expanded access to the regionally significant Purple People Bridge and spanned over 7,000 linear feet of remade streets that included sharrows, buffered bike lanes, a two-way cycle track and bike boxes at intersections. The program also included parklets at painted bump outs, signage, marketing and regular programming such as slow rides, yoga and sidewalk dining.

#### **IMPACT**

Successful hosting of model city competition and award of program to Newport, Kentucky

Over 7,000 feet of demonstration bike infrastructure installed for ten days with community