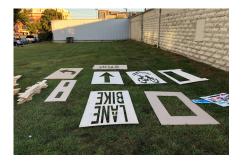

## CONNECT NEWPORT

2019

The Devou Good Project is a nonprofit agency dedicated to building vibrant communities and, as part of that focus, desires to see more equitably mobile cities. To further the pursuit of that goal, Devou Good engaged YARD & Company to build and manage the Connect Challenge program that invites cities to compete for funding to design and install pilot street projects with the community that will inform permanent investment in safer, more active streets. The program's first recipient was the City of Newport together with its nonprofit community development corporation, ReNewport. Over four months, YARD & Company engaged the community to identify the route, organize supporting private-sector partners, design the demonstration project, manage the installation of the project and monitor its use during a ten day run time. The project expanded access to the regionally significant Purple People Bridge and spanned over 7,000 linear feet of remade streets that included sharrows, buffered bike lanes, a two-way cycle track and bike boxes at intersections. The program also included parklets at painted bump outs, signage, marketing and regular programming such as slow rides, yoga and sidewalk dining.

### Connect Newport: Building